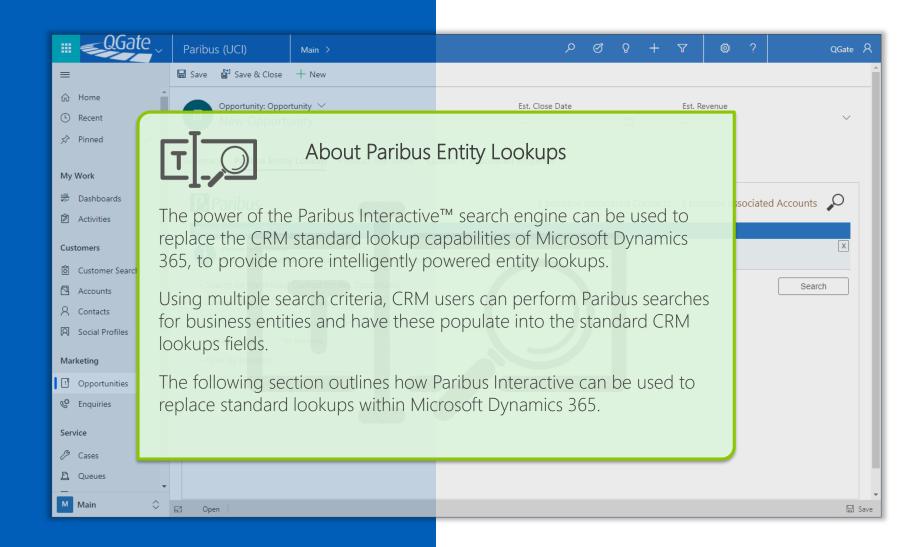

#### Paribus Search Results – Take Action

1 Each Paribus match result provides a collection of actions which can be performed in context to the search operation.

Paribus entity lookups

Paribus entity lookup support is provided upon the "Paribus Entity Lookup" tab within the entity detail form (e.g. Opportunity).

# Paribus Entity Lookups

#### Paribus Entity Lookups

reference to it within the related CRM lookup.

### Paribus Entity Lookups

operation (e.g. set related Account association from

the selected Contact).