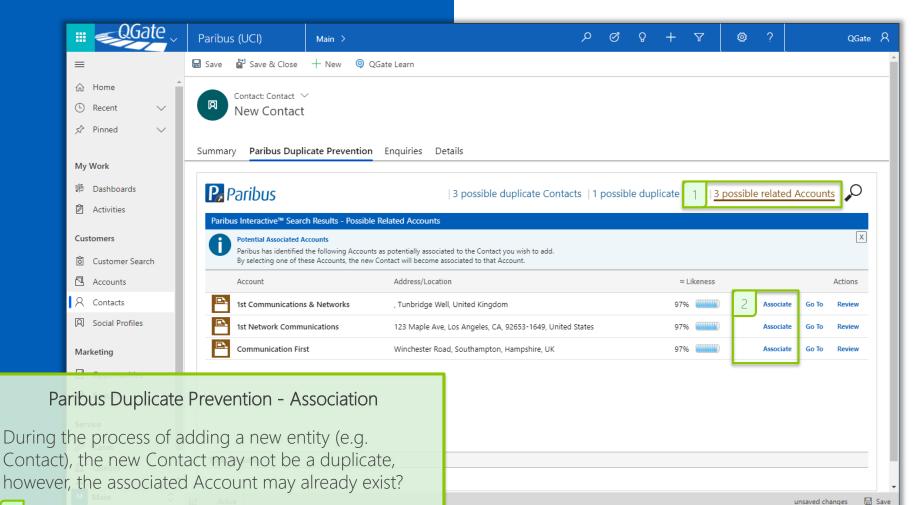

#### Paribus Duplicate Prevention

any possible duplicates.

#### Paribus Duplicate Prevention

Action may be taken to review any of the suggested duplicates, including navigation to the intended business entity and avoid duplicate entry.

Selecting the Paribus related Accounts list will provide a set of intelligently matched Accounts.

Any of these related Accounts may be selected and 'Associated' to the new Contact being added.

Any Account associations made with Paribus will also be automatically set for the new Contact.

content (no double entry required).