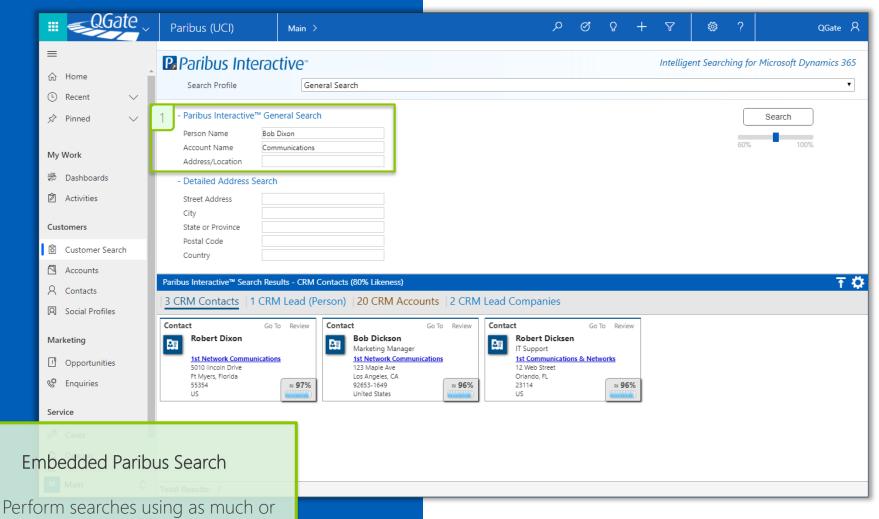

www.ParibusCloud.com

right within the application.

as little information as is known, and have Paribus intelligently search to find matching results.

Paribus Int

results as clickable links.

Each Paribus search result is automatically awarded a match score, denoting a percentage of likeness to the search criteria used to find it.

Paribus match results are shown/ranked in their match score order of likeness.

#### Paribus Search Results – Take Action

1 Each Paribus match result provides a collection of actions which can be performed in context to the search operation.

Paribus entity lookups

Paribus entity lookup support is provided upon the "Paribus Entity Lookup" tab within the entity detail form (e.g. Opportunity).