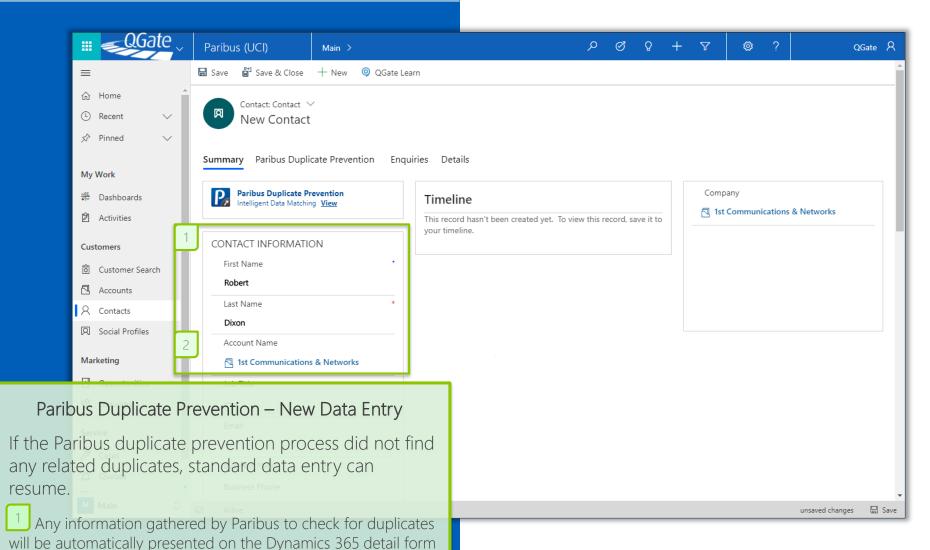

#### Paribus Duplicate Prevention

any possible duplicates.

#### Paribus Duplicate Prevention

Action may be taken to review any of the suggested duplicates, including navigation to the intended business entity and avoid duplicate entry.

Selecting the Paribus related Accounts list will provide a set of intelligently matched Accounts.

Any of these related Accounts may be selected and 'Associated' to the new Contact being added.

Any Account associations made with Paribus will also be automatically set for the new Contact.

content (no double entry required).