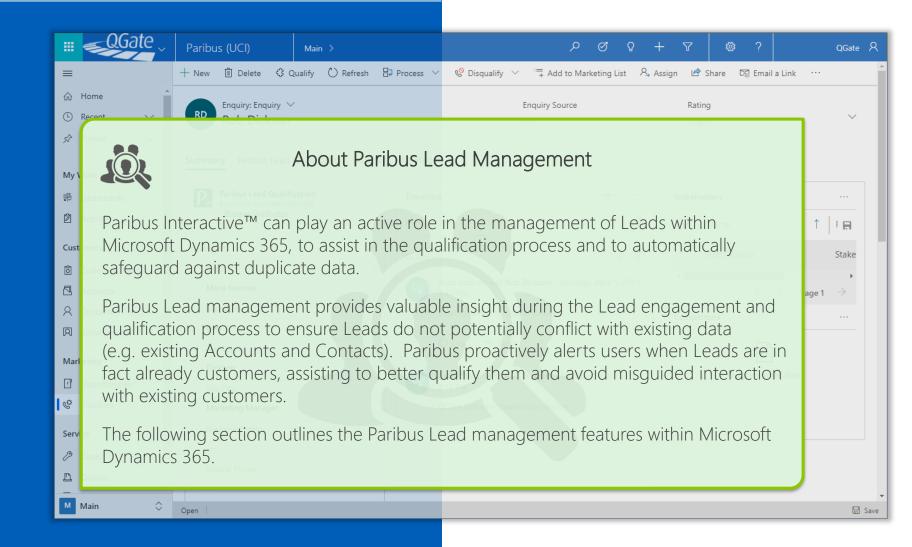

# Paribus Lead Management

When engaging with Leads in Dynamics 365, Paribus provides support to the qualification process by the presence of the "Paribus Lead Qualification" tab.

clickable links.

### Paribus Lead Management

### Paribus Lead Management

Paribus will always perform this check to ensure that any Lead engagement is focused upon the single version of the truth (Single Customer View – SCV).

### Paribus Lead Management

qualify and associate the Lead to that related entity.

add.