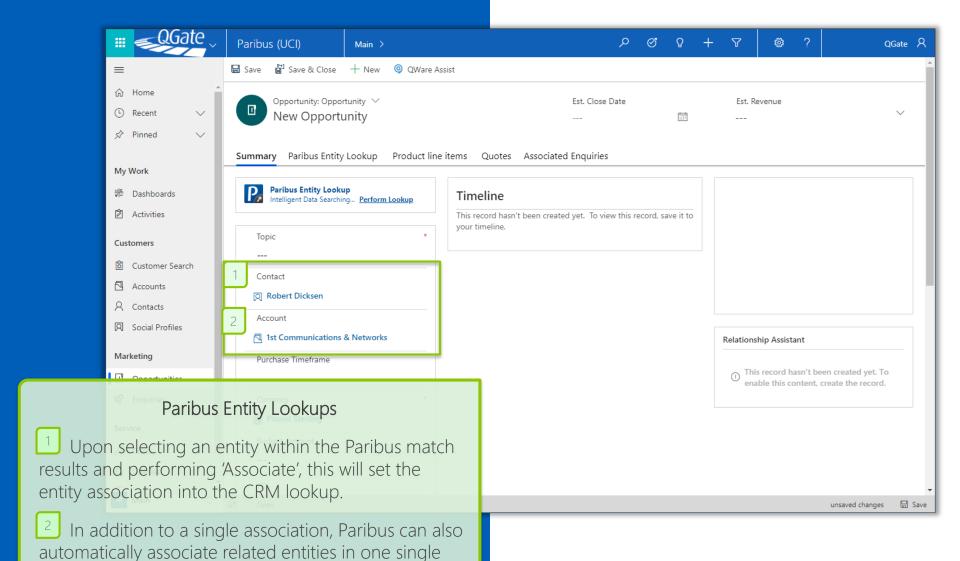

#### Paribus Entity Lookups

reference to it within the related CRM lookup.

### Paribus Entity Lookups

operation (e.g. set related Account association from

the selected Contact).