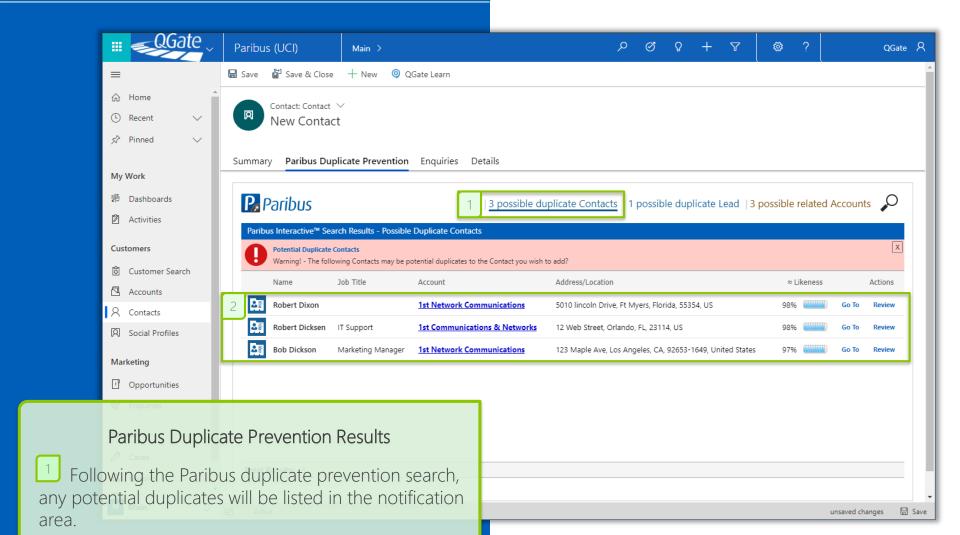

#### Paribus Duplicate Prevention

Action may be taken to review any of the suggested duplicates, including navigation to the intended business entity and avoid duplicate entry.

Selecting the Paribus related Accounts list will provide a set of intelligently matched Accounts.

shown as a notification bar.

automatically displayed as clickable notifications.

duplicates in order of their closest likeness.