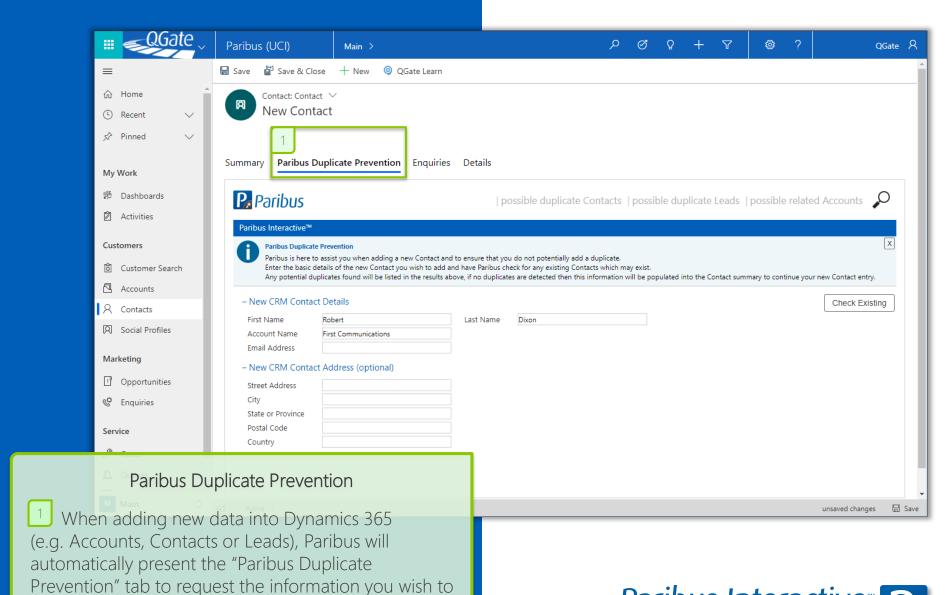

.

# Paribus Entity Lookups







#### Paribus Entity Lookups

reference to it within the related CRM lookup.







### Paribus Entity Lookups

operation (e.g. set related Account association from

the selected Contact).













# Paribus Lead Management



When engaging with Leads in Dynamics 365, Paribus provides support to the qualification process by the presence of the "Paribus Lead Qualification" tab.





clickable links.

### Paribus Lead Management







### Paribus Lead Management



Paribus will always perform this check to ensure that any Lead engagement is focused upon the single version of the truth (Single Customer View – SCV).





### Paribus Lead Management

qualify and associate the Lead to that related entity.











add.

#### Paribus Duplicate Prevention







any possible duplicates.

#### Paribus Duplicate Prevention









Action may be taken to review any of the suggested duplicates, including navigation to the intended business entity and avoid duplicate entry.





Selecting the Paribus related Accounts list will provide a set of intelligently matched Accounts.

Any of these related Accounts may be selected and 'Associated' to the new Contact being added.







Any Account associations made with Paribus will also be automatically set for the new Contact.

content (no double entry required).







shown as a notification bar.





automatically displayed as clickable notifications.







duplicates in order of their closest likeness.





# Paribus Cloud Match Engine



# Paribus Cloud Match Engine

The Paribus Interactive™ match