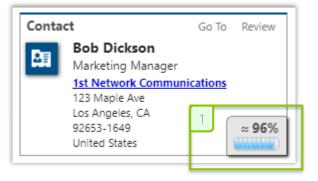

Each Paribus search result is automatically awarded a match score, denoting a percentage of likeness to the search criteria used to find it.

Paribus match results are shown/ranked in their match score order of likeness.

#### Paribus Search Results – Take Action

1 Each Paribus match result provides a collection of actions which can be performed in context to the search operation.

Paribus entity lookups

Paribus entity lookup support is provided upon the "Paribus Entity Lookup" tab within the entity detail form (e.g. Opportunity).