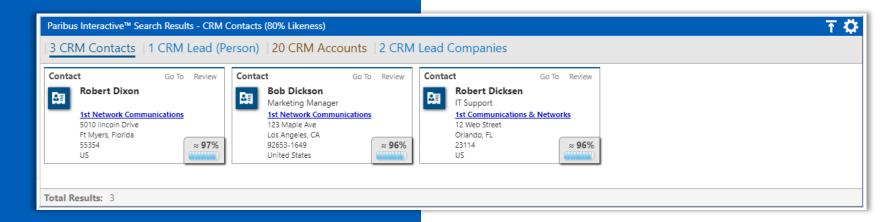

### Paribus Intelligent Search

based upon their match score.

Each Paribus search result is automatically awarded a match score, denoting a percentage of likeness to the search criteria used to find it.

Paribus match results are shown/ranked in their match score order of likeness.

#### Paribus Search Results – Take Action

1 Each Paribus match result provides a collection of actions which can be performed in context to the search operation.

Paribus entity lookups

Paribus entity lookup support is provided upon the "Paribus Entity Lookup" tab within the entity detail form (e.g. Opportunity).