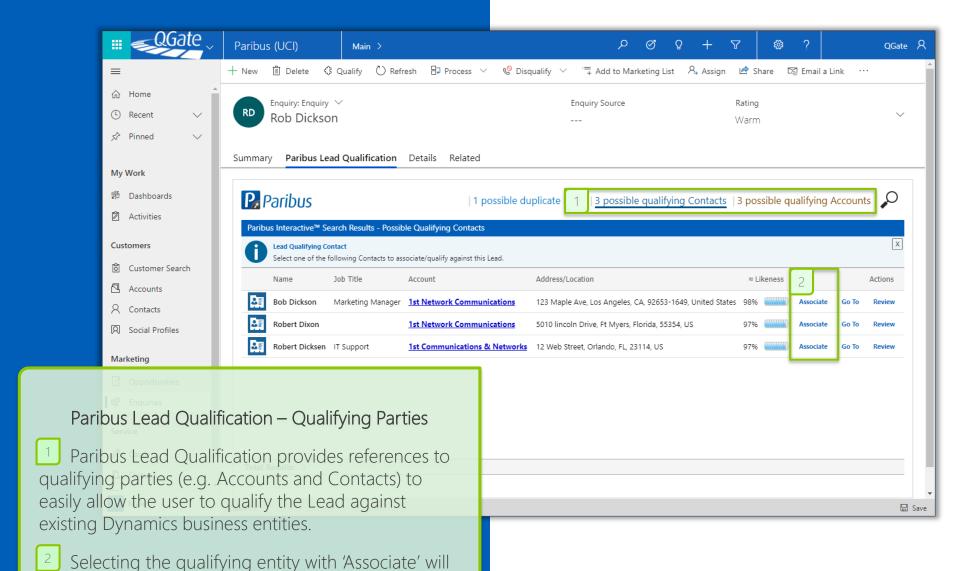

### Paribus Lead Management

qualify and associate the Lead to that related entity.

add.

#### Paribus Duplicate Prevention

Action may be taken to review any of the suggested duplicates, including navigation to the intended business entity and avoid duplicate entry.

Selecting the Paribus related Accounts list will provide a set of intelligently matched Accounts.

Any of these related Accounts may be selected and 'Associated' to the new Contact being added.

Any Account associations made with Paribus will also be automatically set for the new Contact.

content (no double entry required).