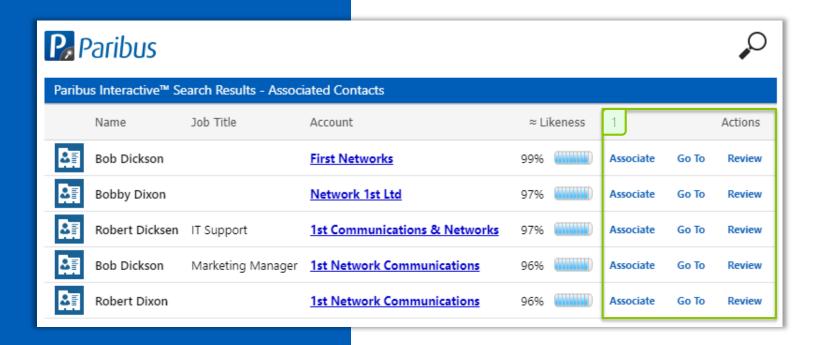

# Paribus Entity Lookups

#### Paribus Entity Lookups

reference to it within the related CRM lookup.

### Paribus Entity Lookups

operation (e.g. set related Account association from

the selected Contact).