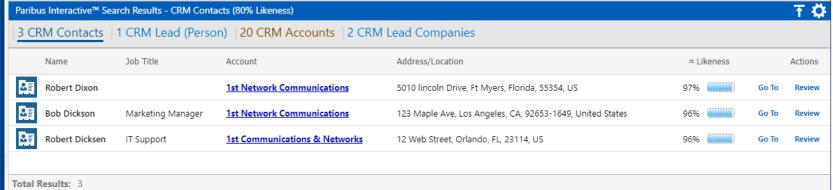

#### Paribus Search Result Styles

Paribus provides a collection of display styles by which to show Paribus search results.

Each of these display styles can be defined to contain custom content and relative actions.

Each Paribus search result is automatically awarded a match score, denoting a percentage of likeness to the search criteria used to find it.

Paribus match results are shown/ranked in their match score order of likeness.

#### Paribus Search Results – Take Action

1 Each Paribus match result provides a collection of actions which can be performed in context to the search operation.

Paribus entity lookups

Paribus entity lookup support is provided upon the "Paribus Entity Lookup" tab within the entity detail form (e.g. Opportunity).