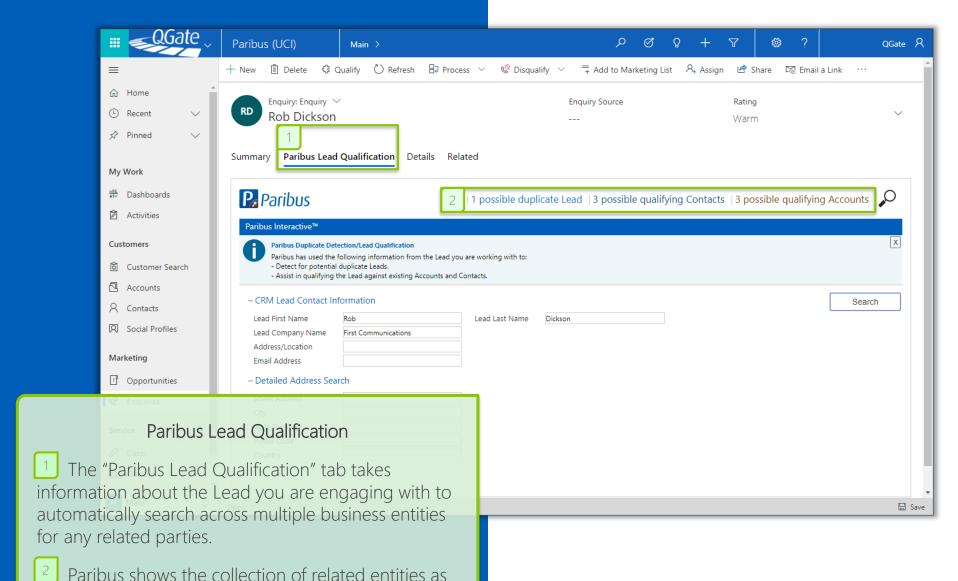

# Paribus Lead Management

When engaging with Leads in Dynamics 365, Paribus provides support to the qualification process by the presence of the "Paribus Lead Qualification" tab.

clickable links.

### Paribus Lead Management

Paribus will always perform this check to ensure that any Lead engagement is focused upon the single version of the truth (Single Customer View – SCV).

### Paribus Lead Management

qualify and associate the Lead to that related entity.

add.