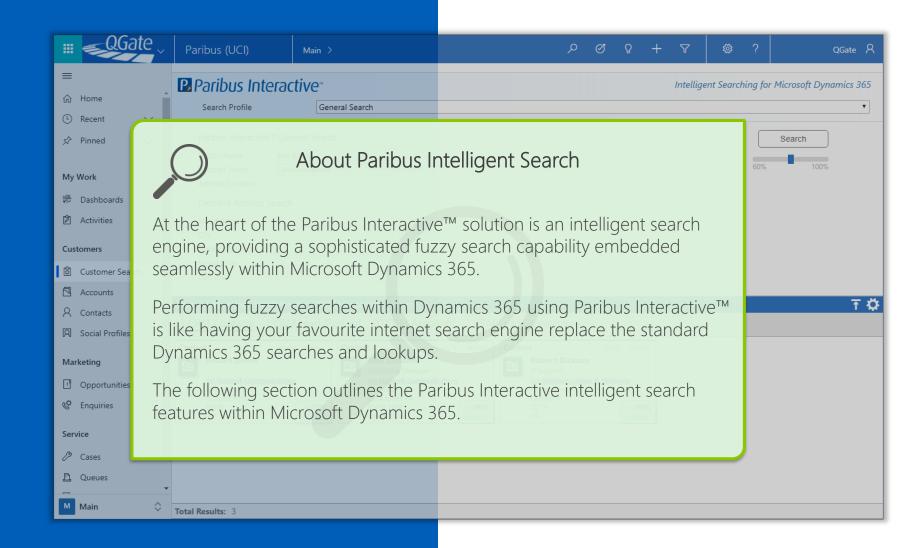

### Paribus Intelligent Search

based upon their match score.

#### Paribus Search Result Styles

Paribus provides a collection of display styles by which to show Paribus search results.

Each of these display styles can be defined to contain custom content and relative actions.

Each Paribus search result is automatically awarded a match score, denoting a percentage of likeness to the search criteria used to find it.

Paribus match results are shown/ranked in their match score order of likeness.