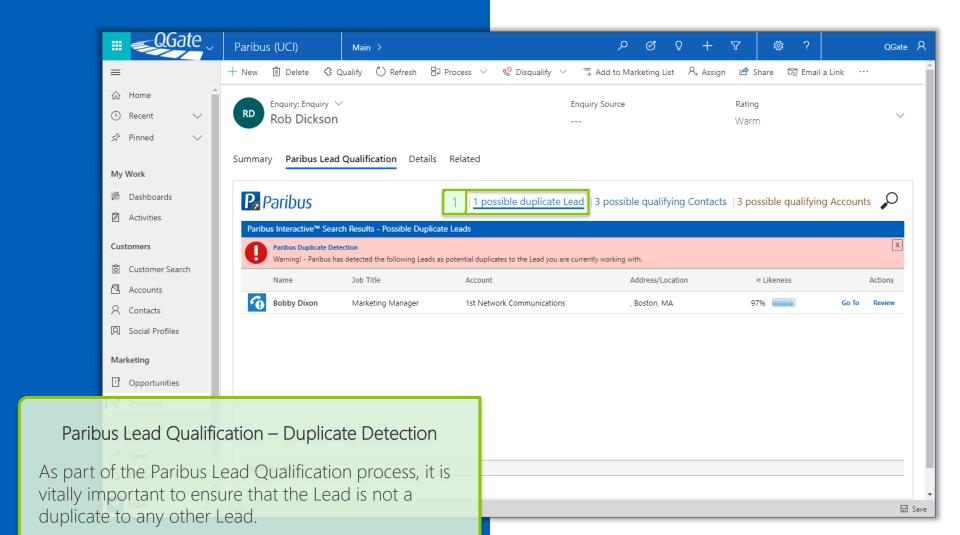

### Paribus Lead Management

Paribus will always perform this check to ensure that any Lead engagement is focused upon the single version of the truth (Single Customer View – SCV).

#### Paribus Duplicate Prevention

Action may be taken to review any of the suggested duplicates, including navigation to the intended business entity and avoid duplicate entry.

Selecting the Paribus related Accounts list will provide a set of intelligently matched Accounts.

shown as a notification bar.

automatically displayed as clickable notifications.

duplicates in order of their closest likeness.