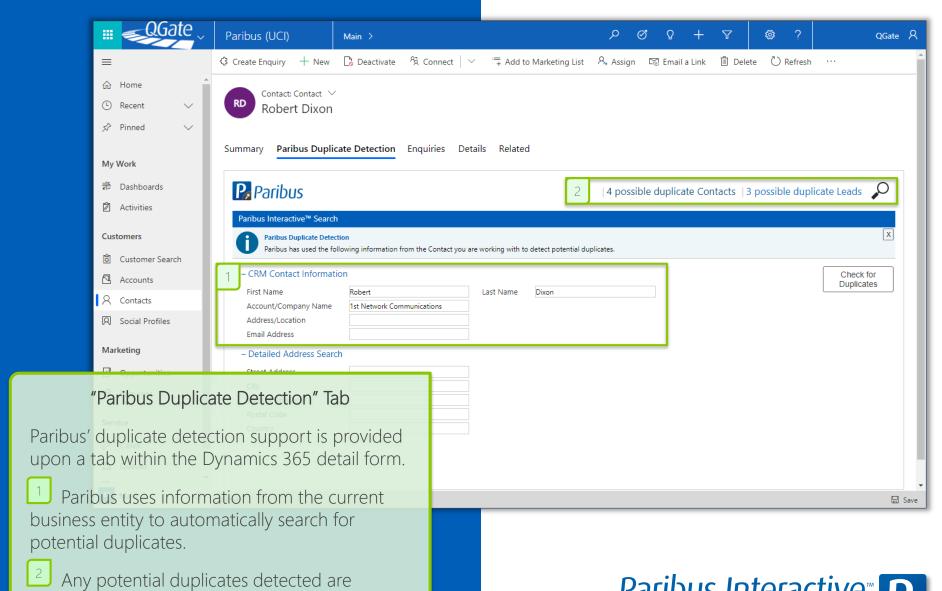

#### Paribus Duplicate Prevention

any possible duplicates.

#### Paribus Duplicate Prevention

Action may be taken to review any of the suggested duplicates, including navigation to the intended business entity and avoid duplicate entry.

Selecting the Paribus related Accounts list will provide a set of intelligently matched Accounts.

Any of these related Accounts may be selected and 'Associated' to the new Contact being added.

Any Account associations made with Paribus will also be automatically set for the new Contact.

content (no double entry required).

shown as a notification bar.

automatically displayed as clickable notifications.

duplicates in order of their closest likeness.