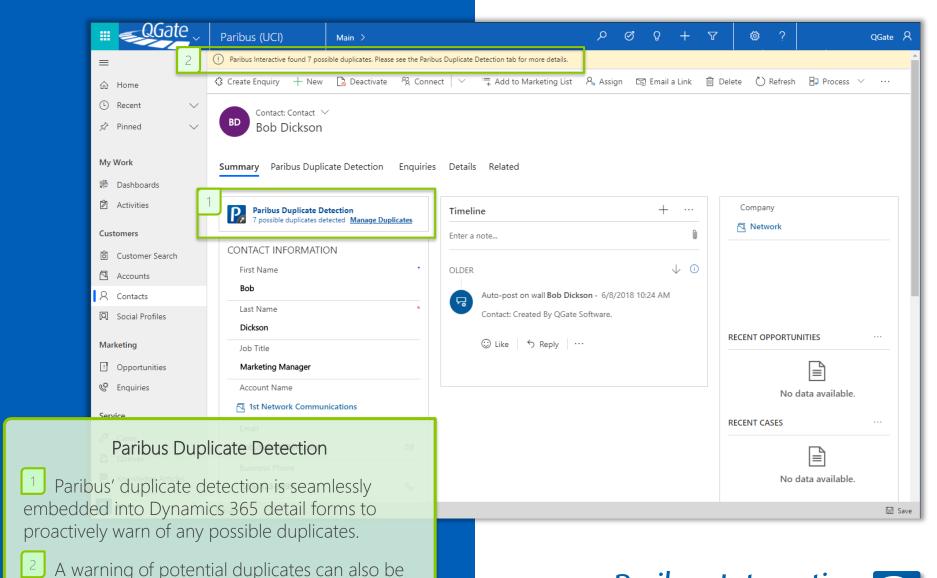

shown as a notification bar.

automatically displayed as clickable notifications.

duplicates in order of their closest likeness.