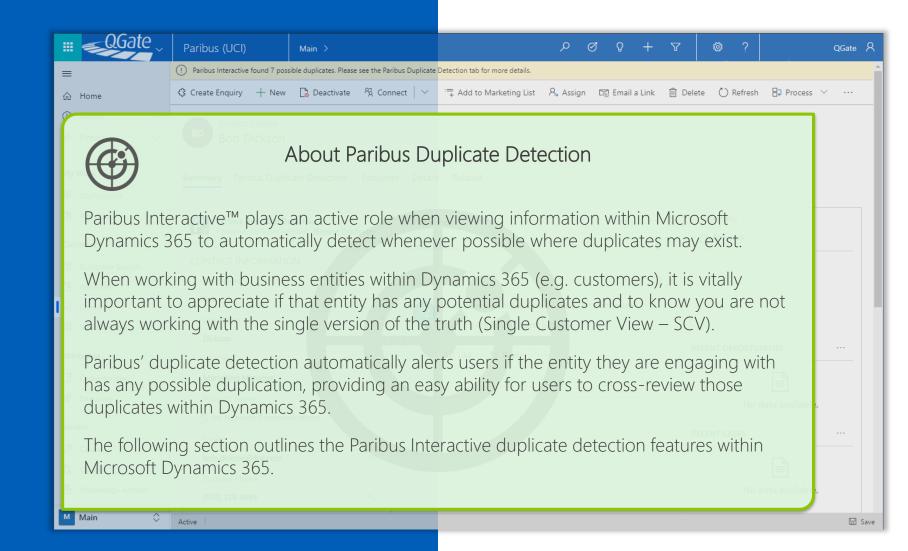

Appreciate the importance and benefits of Paribus' duplicate detection in providing a virtual Single Customer View (SCV) when engaging with customers in Dynamics 365.

Realize your customer data with

Paribus Interactive™ – Find it, trust it, engage it!

### Paribus Lead Management

Paribus will always perform this check to ensure that any Lead engagement is focused upon the single version of the truth (Single Customer View – SCV).