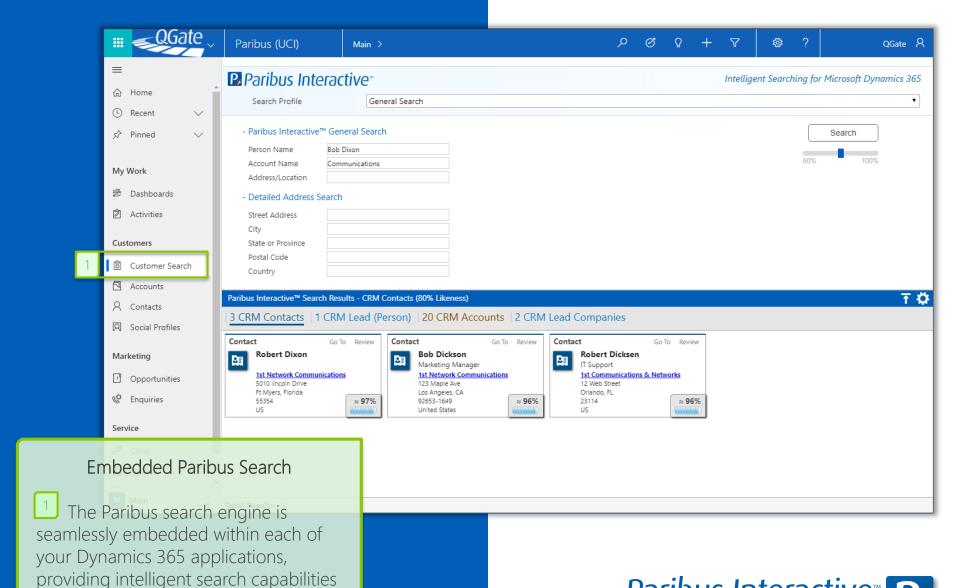

www.ParibusCloud.com

right within the application.

as little information as is known, and have Paribus intelligently search to find matching results.

Paribus Int

results as clickable links.

Each Paribus search result is automatically awarded a match score, denoting a percentage of likeness to the search criteria used to find it.

Paribus match results are shown/ranked in their match score order of likeness.

#### Paribus Search Results – Take Action

1 Each Paribus match result provides a collection of actions which can be performed in context to the search operation.

Paribus entity lookups

Paribus entity lookup support is provided upon the "Paribus Entity Lookup" tab within the entity detail form (e.g. Opportunity).