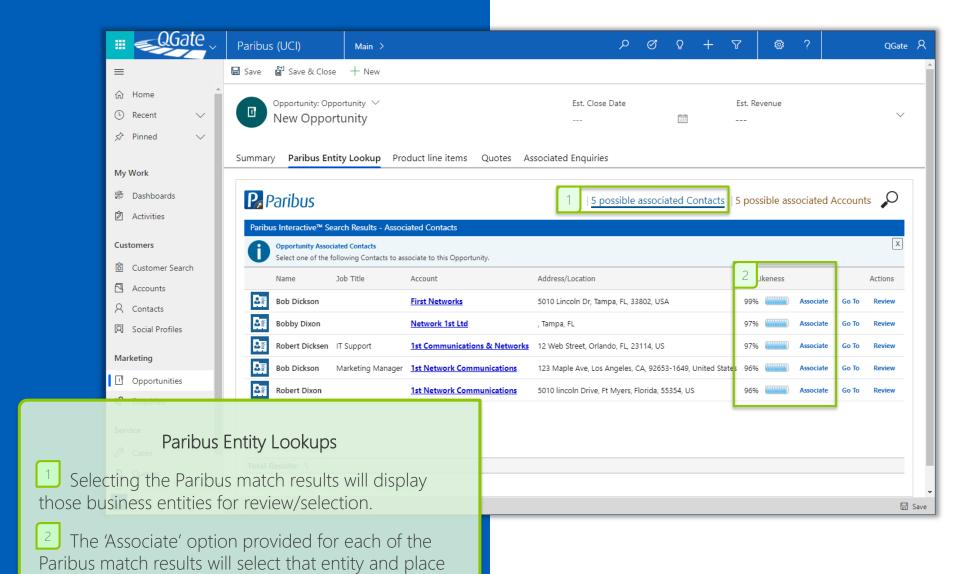

# Paribus Entity Lookups

#### Paribus Entity Lookups

reference to it within the related CRM lookup.

### Paribus Entity Lookups

operation (e.g. set related Account association from

the selected Contact).