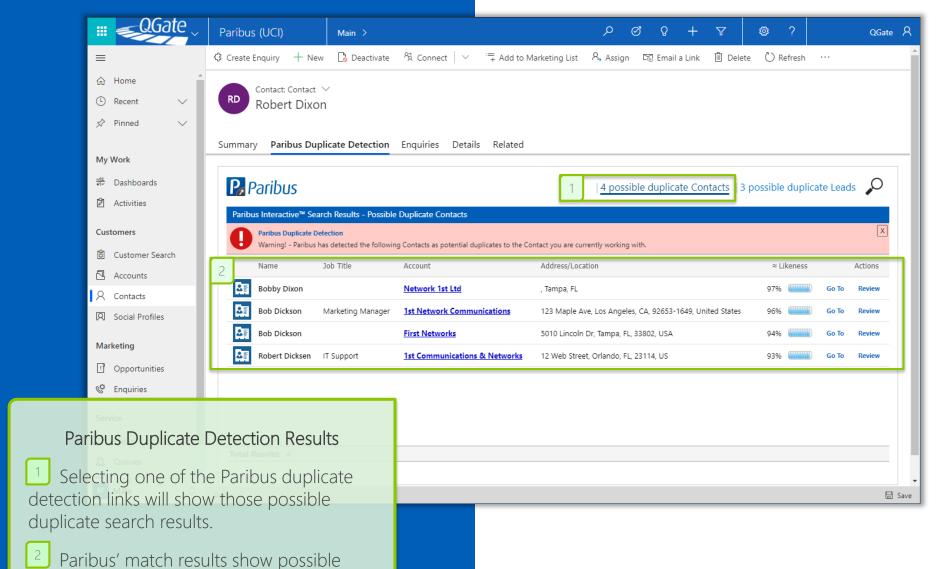

#### Paribus Duplicate Prevention

Action may be taken to review any of the suggested duplicates, including navigation to the intended business entity and avoid duplicate entry.

Selecting the Paribus related Accounts list will provide a set of intelligently matched Accounts.

Any of these related Accounts may be selected and 'Associated' to the new Contact being added.

Any Account associations made with Paribus will also be automatically set for the new Contact.

content (no double entry required).

shown as a notification bar.

automatically displayed as clickable notifications.

duplicates in order of their closest likeness.