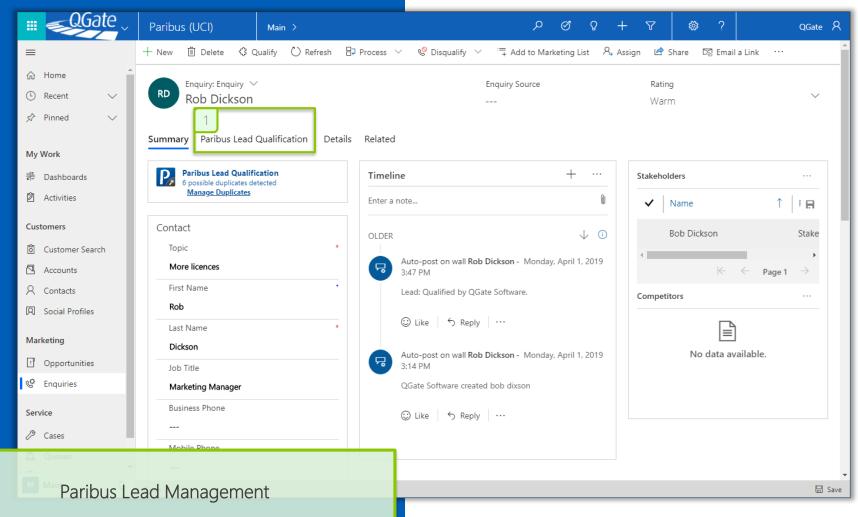

# Paribus Lead Management

When engaging with Leads in Dynamics 365, Paribus provides support to the qualification process by the presence of the "Paribus Lead Qualification" tab.

clickable links.

### Paribus Lead Management

### Paribus Lead Management

Paribus will always perform this check to ensure that any Lead engagement is focused upon the single version of the truth (Single Customer View – SCV).