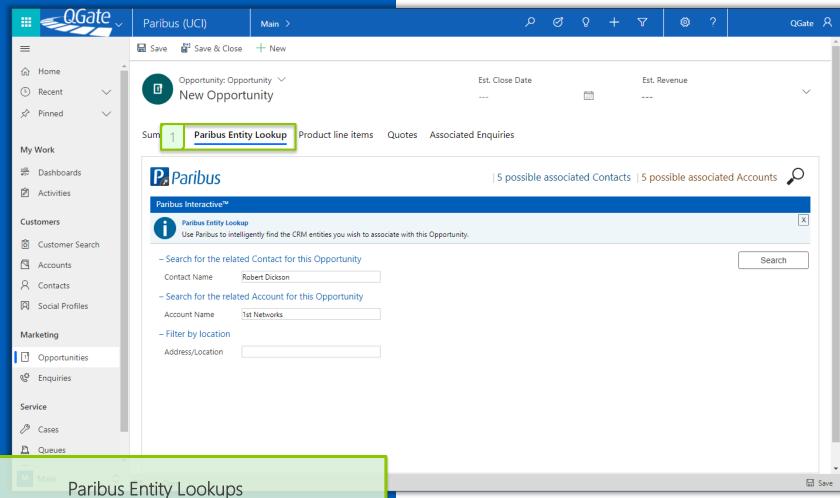

#### Paribus Search Results – Take Action

1 Each Paribus match result provides a collection of actions which can be performed in context to the search operation.

Paribus entity lookups

Paribus entity lookup support is provided upon the "Paribus Entity Lookup" tab within the entity detail form (e.g. Opportunity).

# Paribus Entity Lookups

#### Paribus Entity Lookups

reference to it within the related CRM lookup.