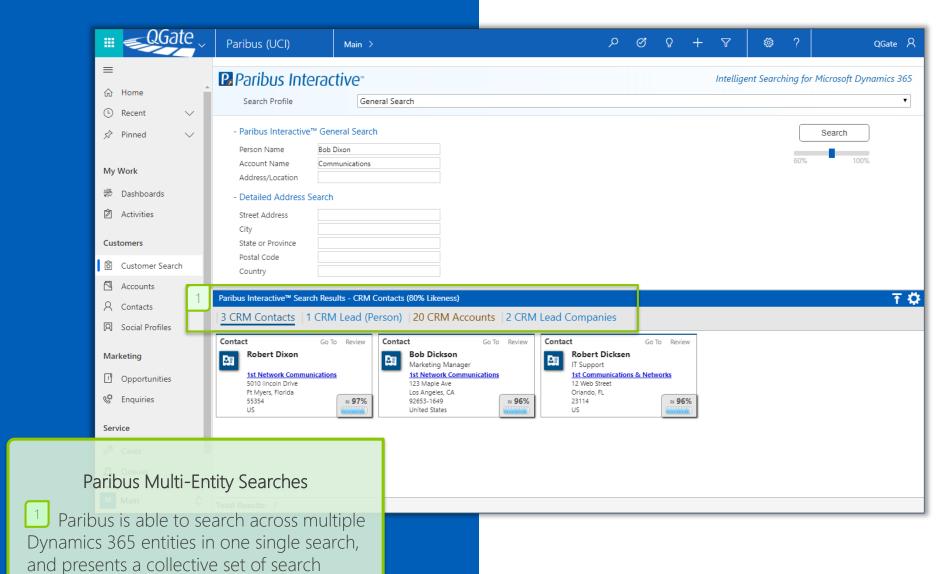

www.ParibusCloud.com

right within the application.

as little information as is known, and have Paribus intelligently search to find matching results.

Paribus Int

results as clickable links.

### Paribus Intelligent Search

based upon their match score.

Each Paribus search result is automatically awarded a match score, denoting a percentage of likeness to the search criteria used to find it.

Paribus match results are shown/ranked in their match score order of likeness.