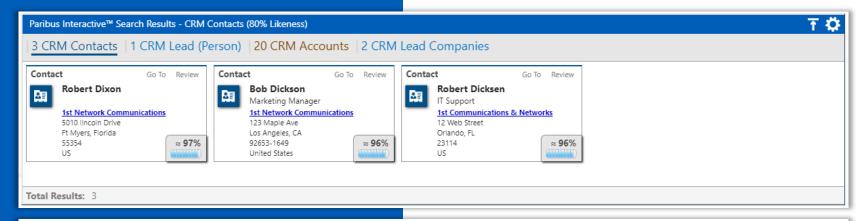

#### Paribus Search Result Styles

Paribus provides a collection of display styles by which to show Paribus search results.

Each of these display styles can be defined to contain custom content and relative actions.

Each Paribus search result is automatically awarded a match score, denoting a percentage of likeness to the search criteria used to find it.

Paribus match results are shown/ranked in their match score order of likeness.