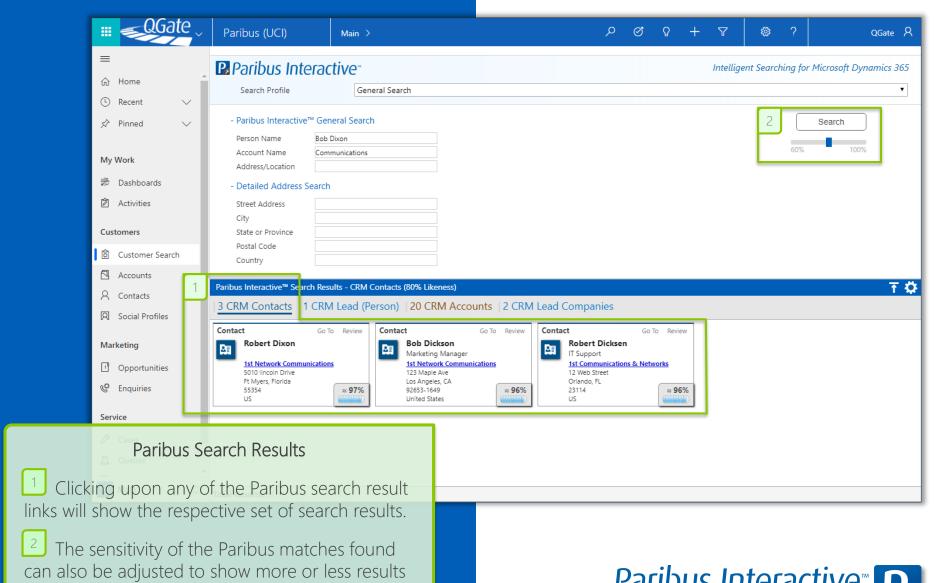

### Paribus Intelligent Search

based upon their match score.

Each Paribus search result is automatically awarded a match score, denoting a percentage of likeness to the search criteria used to find it.

Paribus match results are shown/ranked in their match score order of likeness.

#### Paribus Search Results – Take Action

1 Each Paribus match result provides a collection of actions which can be performed in context to the search operation.

Paribus entity lookups

Paribus entity lookup support is provided upon the "Paribus Entity Lookup" tab within the entity detail form (e.g. Opportunity).