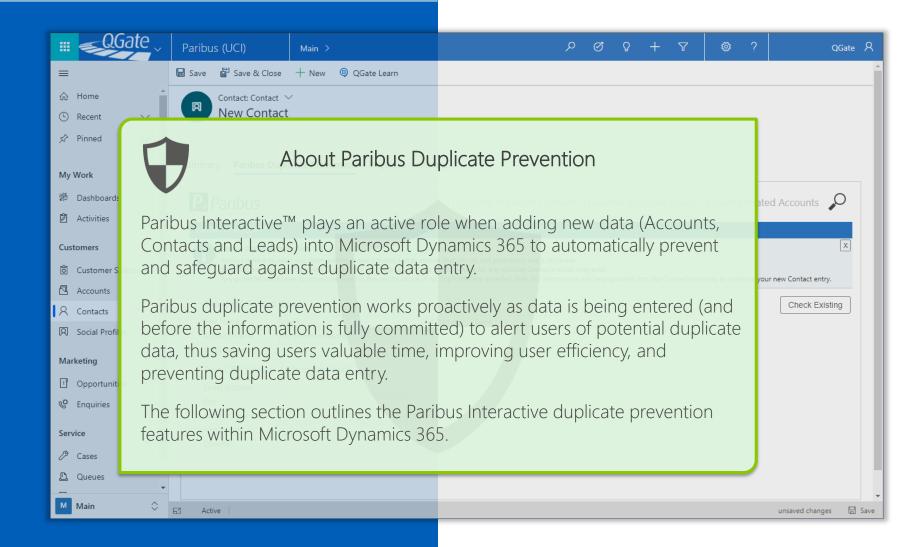

# Welcome to the Paribus Interactive™ Product Tour

Explore the many ways how Paribus Interactive enhances the user experience when searching and finding customers in Dynamics 365.

See how Paribus supports your data quality management objectives by readily identifying existing data when adding new customers, and therefore preventing the needless creation of duplicate data.

#### Paribus Duplicate Prevention

any possible duplicates.