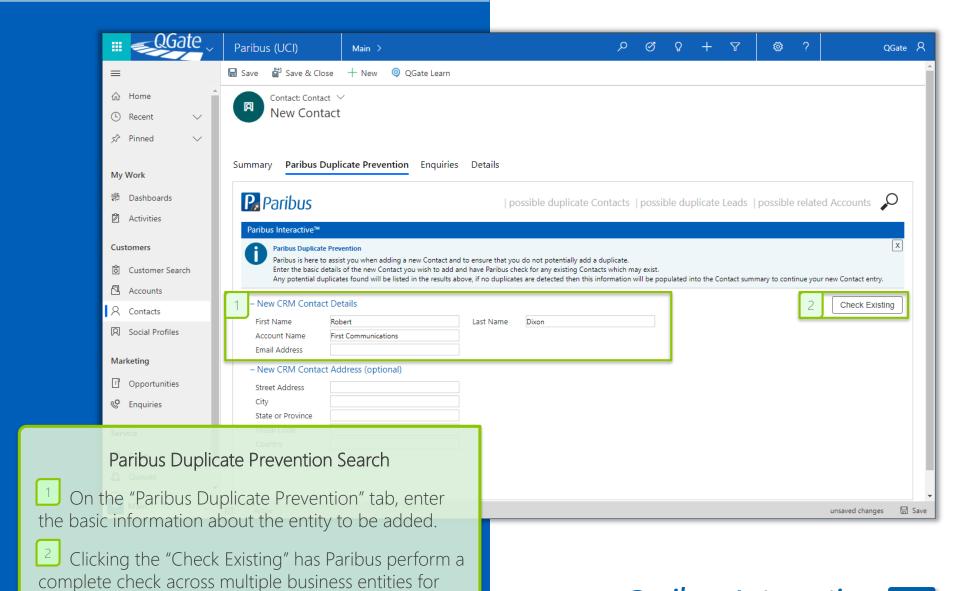

#### Paribus Duplicate Prevention

any possible duplicates.

#### Paribus Duplicate Prevention

Action may be taken to review any of the suggested duplicates, including navigation to the intended business entity and avoid duplicate entry.

Selecting the Paribus related Accounts list will provide a set of intelligently matched Accounts.