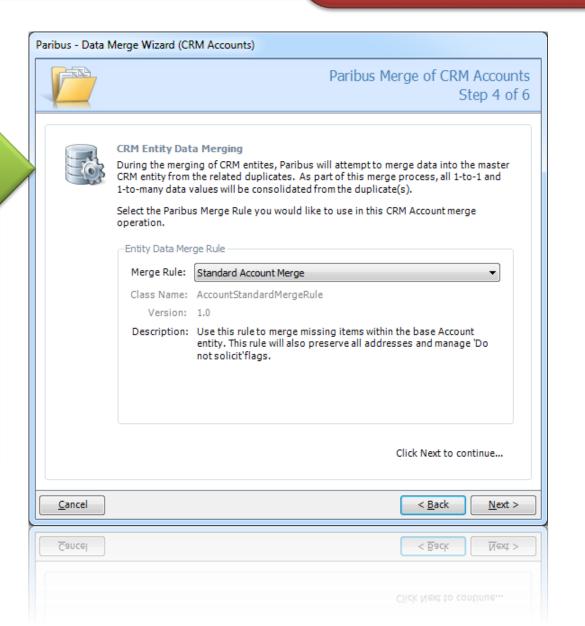

#### Merge Rules

Select from a collection of Paribus data merge rules how duplicate data is merged within your Microsoft Dynamics CRM.

This area is also open to customization of custom rules.

customization of custom rules.