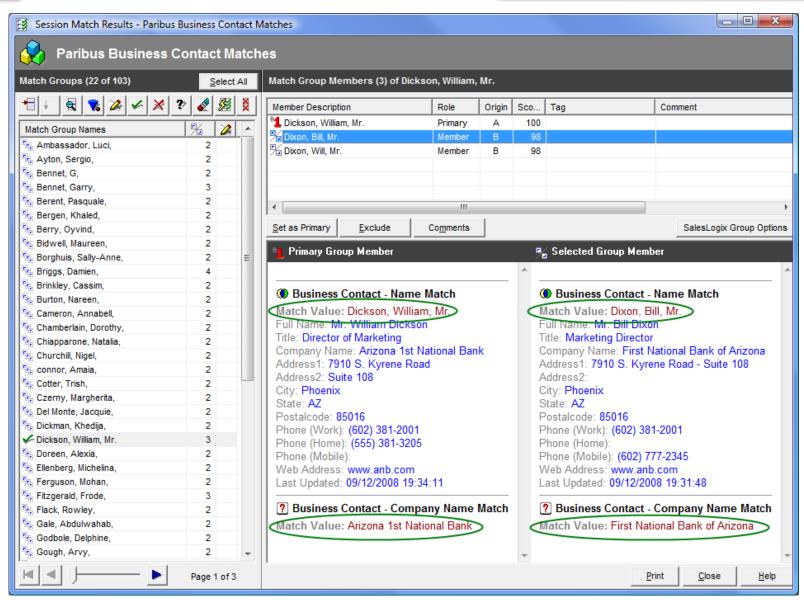

#### Phonetic Data Matching

- Foto Centre, Photo Center
- Kris Dixon, Chris Dickson, Criss Dicksen
- Cheryl Wiatt, Sheryl Wyiatt, Sherril Wyatt

#### Synonyms and Abbreviations and Acronym Matching

- Robert, Bob, Bobbie, Rob, Robbie, Roberto
- ❖ William, Will, Willy, Bill, Billy
- Richard, Rich, Ric, Dick, Ricky
- International Business Machines, IBM, I.B.M.

#### **Data Sequence Variation**

- Florida University, University of Florida
- Arizona 1st National Bank, First National Bank of Arizona
- ❖ 123 (Flat A) Acacia Avenue, Flat A − 123 Acacia Avenue