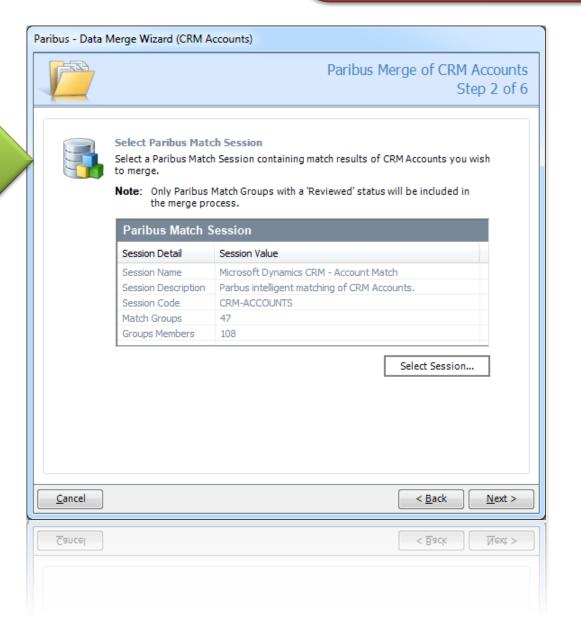

#### **Session Selection**

Select a Paribus session of match results by which to cleanse your Microsoft Dynamics CRM.

CRIVI