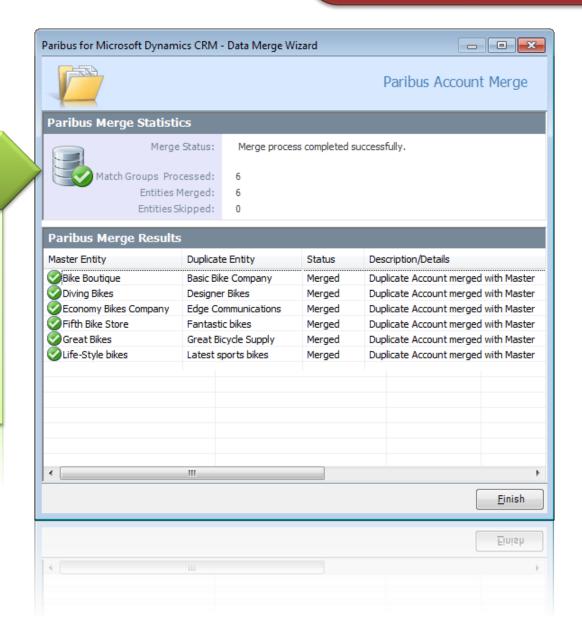

#### Merge Statistics

On completion of the Paribus merge process, merge statistics and merge results are presented for analysis on the processing of your Microsoft Dynamics CRM data.

iviicrosoft Dynamics CRM data.