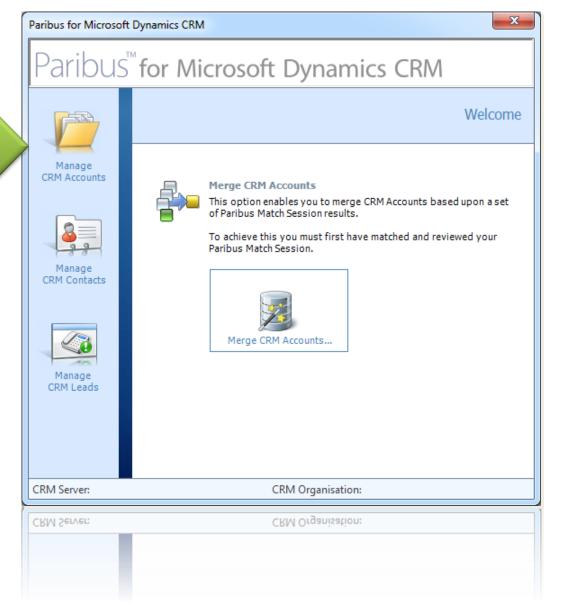

#### Paribus CRM Plugin

Dedicated Paribus for Microsoft Dynamics CRM plugin responsible for the data cleansing (data merging, purging and consolidation) of CRM data.

of CRM data

and consolidation)

#### **Session Selection**

Select a Paribus session of match results by which to cleanse your Microsoft Dynamics CRM.

CRIVI