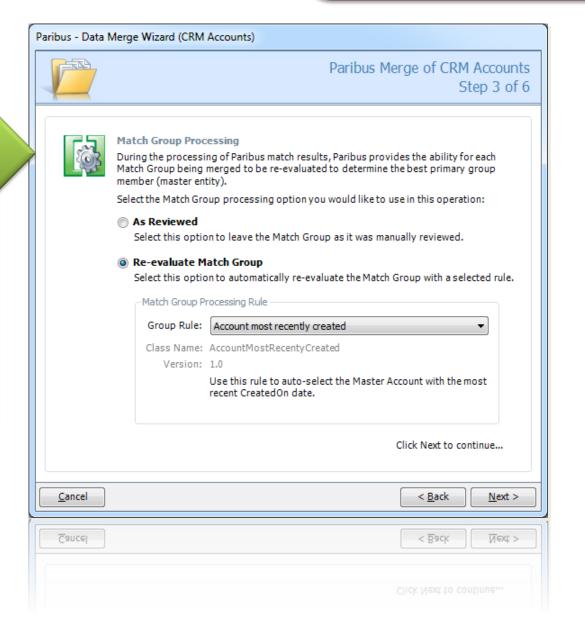

#### **Group Processing**

Control the way a group of Paribus match results are used to merge data within your Microsoft Dynamics CRM.

This area is also open to customization of custom rules.

customization of custom rules.