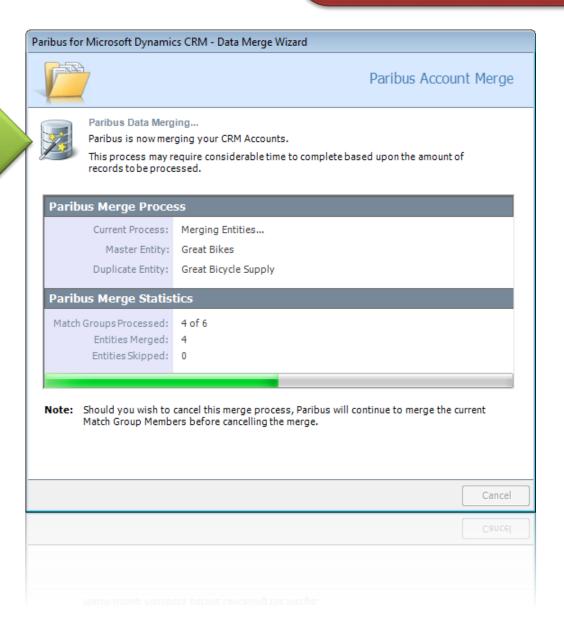

#### Merge Processing

Progressive status information on the merging of duplicate data within your Microsoft Dynamics CRM.

CRM.